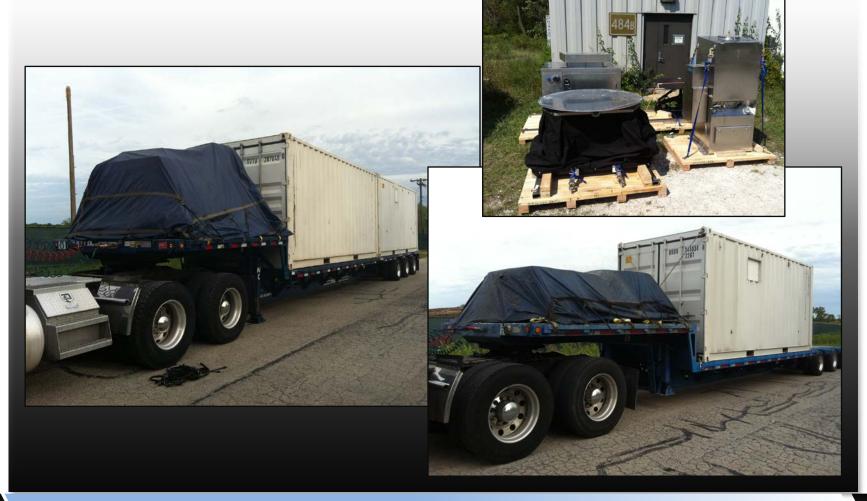

### **AOT Shipping**

• 2 Trucks & Drivers

### **Dockside Machine**

- Electrician
- 17.5 ton Crane & Operator
- 40 ton Crane & Operator
- Machinists
- Welders & Fire Watch

# MAGIC - Dry Dock

Data System Server Repair
Disk Swap Upgrade
RPH Pin Replacement
HSRL Install
Aerosol Sampler Install
ASSIST II Calibration Inter-comparison
MWACR Repair

**Premier Trucking & Dockside Machine** 

### **MAGIC - Timeline**

Install Plan A Begins May 9, 2013 IOP July 6-18, 2013 Uninstall Begins October 1, 2013

**Premier Trucking & Dockside Machine** 

- SDS
- DMF
- DQO
- Flexible Structure & Standardization
  - Capture flexibility for further reference
- Data flow DMF has resources, utilize them, SDS the same