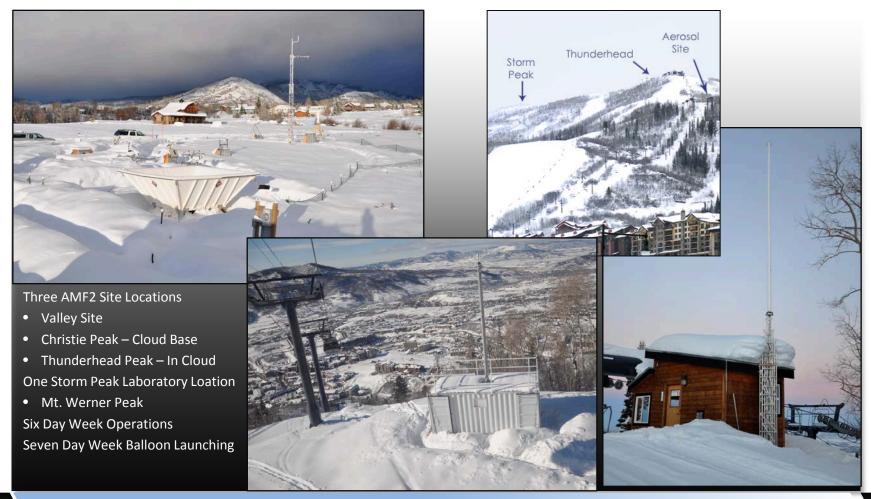

# **AMF2 MAGIC Logistics & Operations**

Nicki Hickmon

AMF2 Site Manager

Environmental Science Division

ANL



# Methodology









### **STORMVEX**



Steamboat Springs, CO



### **AMIE-GAN**



Two AMF2 Site Locations

- Airport Site
- Wharf Site (SACR)

Six Day Week Operations Seven Day Week Balloon Launching

#### Four DYNAMO Site Loations

- NCAR/EOL's S-POL
- TAMU operated SMART-R
- NOAA P-3
- SAFIRE F20



**Addu Atoll, Maldives** 

## **Upcoming AMF2 Campaigns**

**BAECC** 



Two AMF2 Site Locations

- AOS Collocated with SMEAR II
- Main Site in Reasonable Forrested Area

One Instrumenet Site Location

SACR Radar

Seven Day Week Operations

Seven Day Week Balloon Launching

**ACAPEX** 



One AMF2 Site Locations

R/V Ron Brown
 Seven Day Week Operations
 Highly Collaborative Operations
 Structure

2015-2016



Looking forward to interacting with YOU!!

Hyytiälä, Finland

**NOAA Research Ship Ron Brown** 

**TBD** 

### **MAGIC