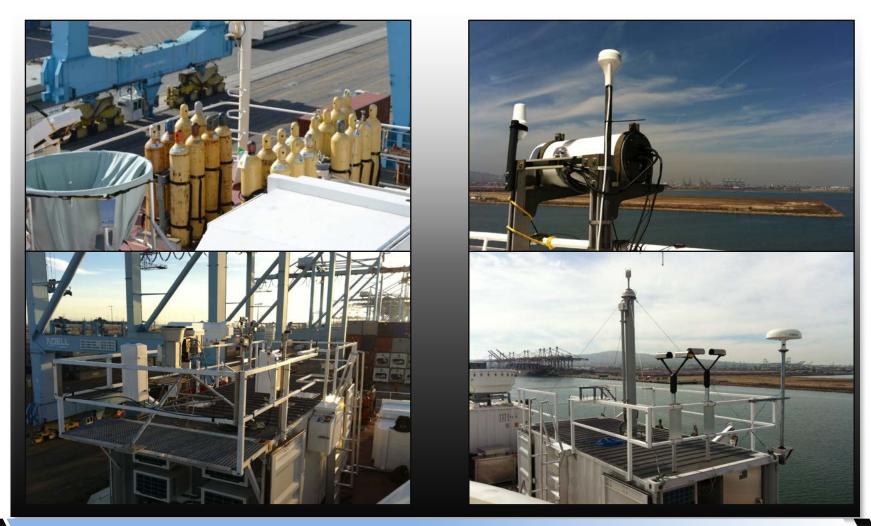

### **MAGIC** - Instrumentation

**Baseline Instruments:** 

**AOS** 

**ASSIST II** 

**BBSS** 

**BSRWP** 

**CSPHOT** 

**KAZR** 

HSRL - Part 2

Marine MET System

MPL

**MWACR** 

MWR

MWR3C

**Parsival Disdrometers** 

PRP/SPN System

RPH/HPU

SeaNav - Kearfott -> IXBlue HYDRINSIII

TSI

VCEIL

**Guest Instruments:** 

SASZE

**UHSAS** 

**Aerosol Sampler** 