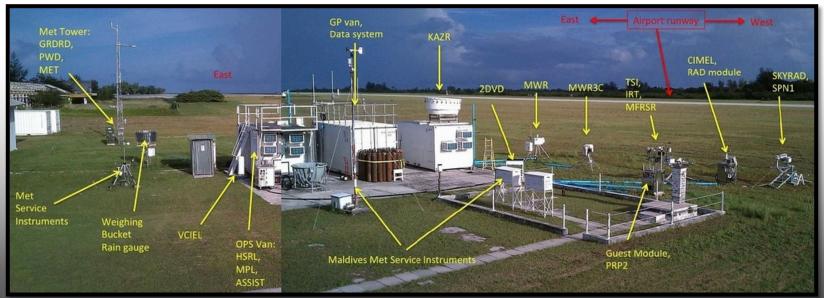

### **MAGIC** - Instrumentation

**Baseline Instruments:** 

**AOS** 

**ASSIST II** 

**BBSS** 

**BSRWP** 

**CSPHOT** 

**KAZR** 

HSRL - Part 2

Marine MET System

MPL

**MWACR** 

MWR

MWR3C

**Parsival Disdrometers** 

PRP/SPN System

RPH/HPU

SeaNav - Kearfott -> IXBlue HYDRINSIII

TSI

VCEIL

**Guest Instruments:** 

SASZE

**UHSAS** 

**Aerosol Sampler** 