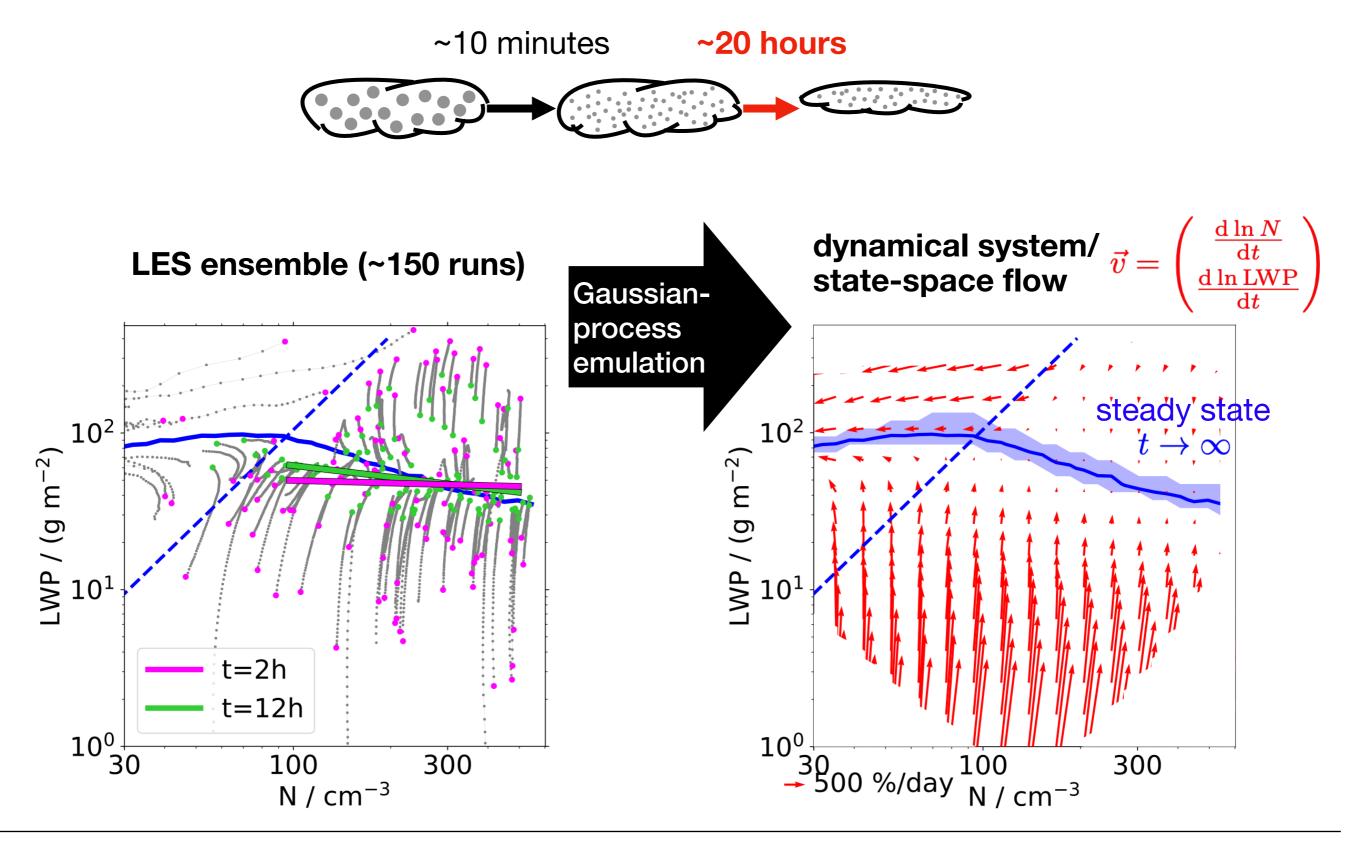

## LWP adjustments occur with timescale of ~20 hours:

Glassmeier, Hoffmann, Johnson, Yamaguchi, Carslaw & Feingold (2020): Ship-track-based assessments overestimate the cooling effect of anthropogenic aerosol, arXiv:2005.14159