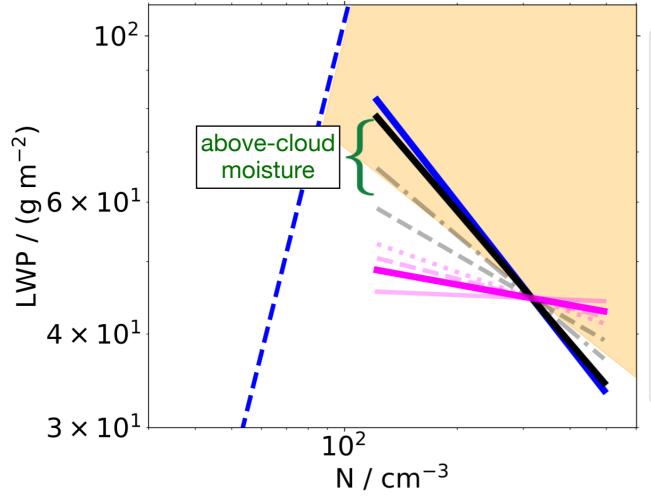

### LWP response ("adjustment") to aerosol in non-prcp Sc:

#### climatology vs ship tracks

- —·· Gryspeerdt et al. (2019)
- **---** Possner et al. (2019)
- ····· Coakley & Walsh (2002)
- Christensen & Stephens (2011)
- Toll et al. (2019)