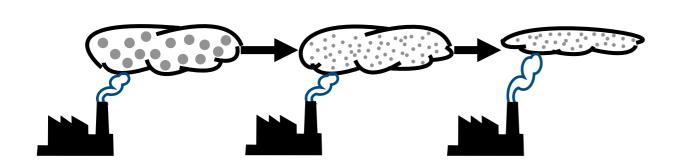

# Weak LWP adjustment in ship tracks due to short lifetime:

#### climatological background: ~48 hours

#### ship track: ~3 hours