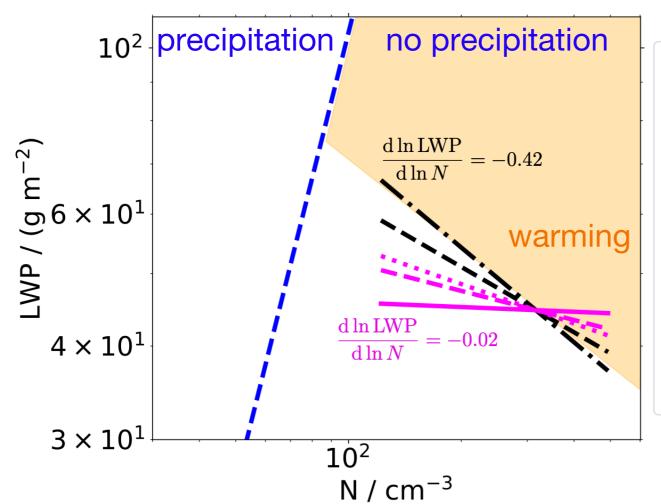

### LWP response ("adjustment") to aerosol in non-prcp Sc:

#### climatology vs ship tracks

- —·· Gryspeerdt et al. (2019)
- **---** Possner et al. (2019)
- ····· Coakley & Walsh (2002)
- Christensen & Stephens (2011)
- Toll et al. (2019)